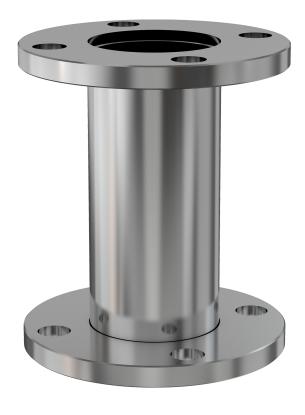

# **ASA full nipple** 5" OD X 2" ID ASA full nipple w/groove

Part number: 2N-ASA-5-200N-G

## ASA full nipple 5" OD X 2" ID ASA full nipple w/groove

- One each flat and grooved flange is needed to complete a connection
- All products are available with both genders or a combination
- Contact us at 800-824-4166 if you can't find exactly what you need

#### 2N-ASA-5-200N-G

| Parameters        | Specifications       |
|-------------------|----------------------|
| Flange 1          | DN 1.5 (5" OD)       |
| Туре              | Full Nipple          |
| Material          | 304 stainless        |
| Tube OD           | 2"                   |
| Length            | 6.50"                |
| Vacuum Range      | 1. 108 mbar to 1 bar |
| Temperature Range | -20 °C to 150 °C     |
| Weight            | 5.1 lbs              |