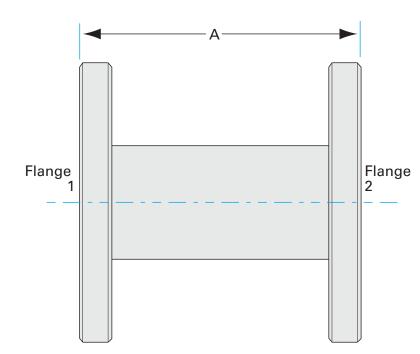

# Dimensions (in inches) Dim A 6.50"

#### 2N-ASA-5-200N-G

| Parameters        | Specifications       |
|-------------------|----------------------|
| Flange 1          | DN 1.5 (5" OD)       |
| Туре              | Full Nipple          |
| Material          | 304 stainless        |
| Tube OD           | 2"                   |
| Length            | 6.50"                |
| Vacuum Range      | 1. 108 mbar to 1 bar |
| Temperature Range | -20 °C to 150 °C     |
| Weight            | 5.1 lbs              |